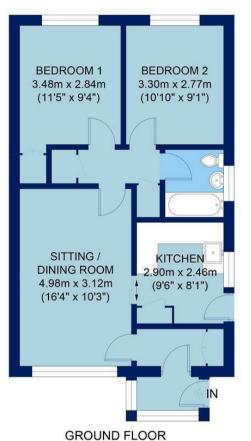

## **ACCOMMODATION**

- 2 BEDROOMS
- LIVING/DINING ROOM
- NEW KITCHEN
- GARAGE
- GARDEN
- BLOCK PAVED DRIVEWAY
- NEW WET ROOM
- NO UPPER CHAIN
- GAS TO RADIATOR HEATING
- NEW WINDOWS & DOORS

14 MAUD CLOSE

APPROX. GROSS INTERNAL FLOOR AREA 756 SQ FT / 70.2 SQ M (INCLUDING GARAGE)

All measurements of walls, doors, windows and fitting and appliances, including their size and location, are shown as standard sizes and therefore cannot be regarded as a representation by the seller.