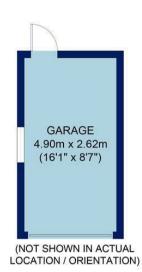

## **ACCOMMODATION**

- 2 BEDROOMS
- LIVING/DINING ROOM
- NEW KITCHEN
- GARAGE
- GARDEN
- BLOCK PAVED DRIVEWAY
- NEW WET ROOM
- NO UPPER CHAIN
- GAS TO RADIATOR HEATING
- NEW WINDOWS & DOORS

14 MAUD CLOSE

APPROX. GROSS INTERNAL FLOOR AREA 756 SQ FT / 70.2 SQ M (INCLUDING GARAGE)

All measurements of walls, doors, windows and fitting and appliances, including their size and location, are shown as standard sizes and therefore cannot be regarded as a representation by the seller.